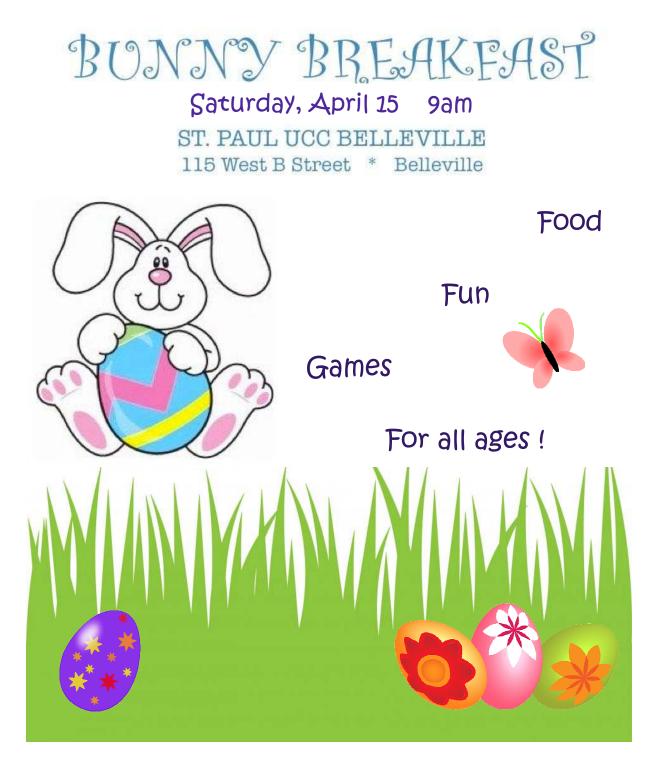

Easter Eggs and Candy are needed! Please bring plastic eggs and/or candy or other ageappropriate items stuffed inside ~ to the church office -Or you can make a donation towards candy, just mark donation 'Bunny Breakfast" -thank you! We have some eggs in the office if you need eggs!